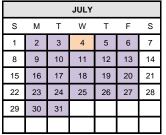

School Closure/Holiday Closure
Conferences
End of grading period

Approved 18-19 School Calendar May 2018

2018 July 4- Independence Day

August 27 - First Day of Instruction

August 31 - School Closed

September 3 - Labor Day- School Closed