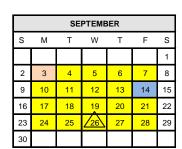

School Closure/Holiday Closure
Conferences
End of grading period

Approved 18-19 School Calendar May 2018

2018 July 4- Independence Day

August 27 - First Day of Instruction

August 31 - School Closed

September 3 - Labor Day- School Closed

September 26 - Mid Quarter

October 12 - State Inservice Day- No Students

October 25 - End of the 1st Quarter November 9 - Teacher Work Day

November 12 - Veterans' Day School Closed November 19-20 Parent/Teacher Confernece