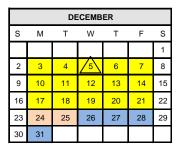

November 21 - School Closed

November 22-23 - Thanksgiving Break - School Closed

December 5 - Mid Quarter

December 24-31 - Winter Break -School Closed

2019 January 1-4 - Winter Break - School Closed

January 17 - End of the 2nd quarter